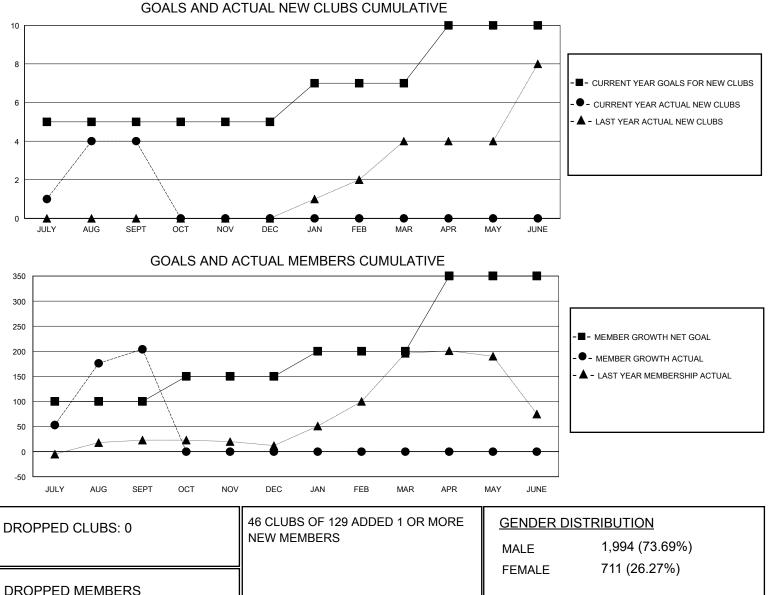

## MONTHLY MEMBERSHIP PROGRESS REPORT

District 321A3

Results as of: 9/30/2023

| GMT:                  |               |           |               |                       |                       |                         | GMT CA                                             |
|-----------------------|---------------|-----------|---------------|-----------------------|-----------------------|-------------------------|----------------------------------------------------|
| Clubs                 |               |           |               | Members               |                       |                         |                                                    |
| RESULTS FOR 2023-2024 |               |           |               | RESULTS FOR 2023-2024 |                       |                         |                                                    |
| QUARTER               | NEW CLUB GOAL | NEW CLUBS | DROPPED CLUBS | QUARTER               | ER GROWTH NET<br>GOAL | MEMBER GROWTH<br>ACTUAL | DROPPED<br>MEMBERS ACTUAL<br>(including transfers) |
| JULY/AUG/SEPT         | 5             | 4         | 0             | JULY/AUG/SEPT         | 100                   | 297                     | 72                                                 |
| OCT/NOV/DEC           | 0             | 0         | 0             | OCT/NOV/DEC           | 50                    | 0                       | 0                                                  |
| JAN/FEB/MAR           | 2             | 0         | 0             | JAN/FEB/MAR           | 50                    | 0                       | 0                                                  |
| APR/MAY/JUNE          | 3             | 0         | 0             | APR/MAY/JUNE          | 150                   | 0                       | 0                                                  |